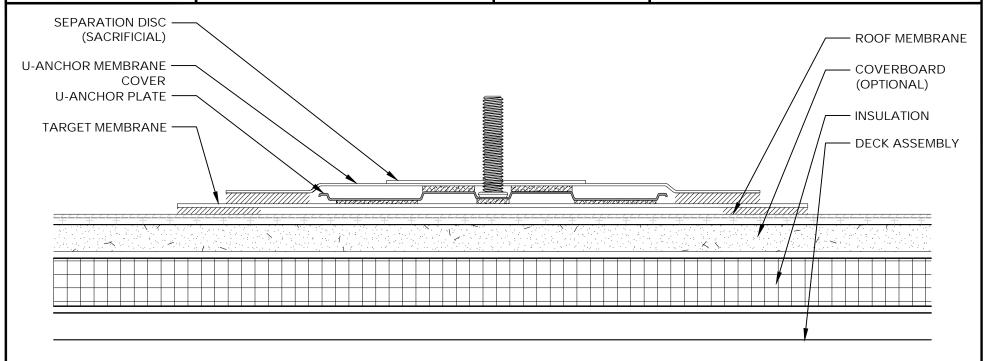

U-Anchor U2000, Fully Adhered, Single-Ply Flashing (PVC/TPO/KEE/TPA)

| DRAWN BY: ANCHOR PRODUCTS TECHNICAL SUPPORT |                                   |  |
|---------------------------------------------|-----------------------------------|--|
| REQUEST DATE:                               | CATEGORY:                         |  |
|                                             | Single-Ply FA                     |  |
| REVISION DATE: 03/01/19                     | DRAWING NO.:<br>AP.2000.SP.FA.01a |  |
| SCALE: NTS                                  | AP.2000.SP.FA.0 ia                |  |

## Notes:

- ANCHOR PRODUCTS DETAIL DRAWINGS: REFER TO THE ROOFING AND FASTENER MANUFACTURERS AND OTHER RELATED PUBLISHED DOCUMENTATION, PRODUCT DATA SHEETS (PDS) AND SAFETY DATA SHEETS (SDS) FOR ADDITIONAL INFORMATION. ALL DETAIL DRAWINGS AND RELATED INSTALLATION GUIDELINES ARE PROVIDED BY ANCHOR PRODUCTS FOR THE SOLE PURPOSE OF CONVEYING ASSEMBLY STRUCTURE. ACCORDINGLY, THE DETAIL DRAWINGS ARE NOT OFFERED, AND SHOULD NOT BE CONSIDERED, AS A SUBSTITUTE FOR PROFESSIONAL DESIGN SERVICES.
- 2. TO ENSURE WARRANTIES CAN BE MAINTAINED, MOST ROOFING MANUFACTURERS REQUIRE THE FLASHING BE MADE OF THE SAME TYPE AND BRAND. MOST ROOFING MANUFACTURERS REQUIRE THAT THE INSTALLATION OF THE U-ANCHOR BE PERFORMED BY AN AUTHORIZED CONTRACTOR.
- 3. FASTENERS MUST BE INSTALLED PER THE FASTENER MANUFACTURER'S REQUIREMENTS FOR EACH SPECIFIC DECK TYPE FOR POSITIONING, DECK PENETRATION DEPTH, AND OTHER NECESSARY STANDARDS.
- 4. SEAM WELDS MUST COMPLY WITH THE ROOFING MANUFACTURER'S REQUIREMENTS. THE AREA SHOULD BE CLEANED AND FREE OF DEBRIS AS PER THE ROOFING MANUFACTURERS SPECIFICATION. TYPICAL SEAM WELDS ARE A MINIMUM 1.5". SEAMS MUST BE PROBED TO ENSURE A SUFFICIENT WELD HAS BEEN ACHIEVED. USE CUT EDGE SEALANT AS MANDATED BY THE ROOFING MANUFACTURER.