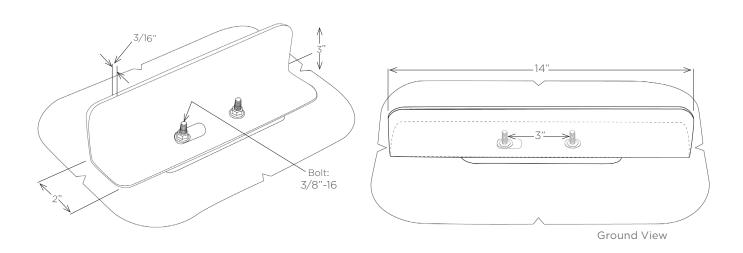

#### Unitized Bracket Material

- Dimensions: 14" L x 3" W x 2" H
- Material Type: Stainless Steel
- Thickness: 3/16"
- Color: Mill Finish Stainless Steel\*
- Quantity: 10 per box

## Accessories

- Flanged Nut
  - -Threading: 3/8"-16
  - -Material Type: 304 Stainless Steel
- Flat Washer
  - -Material Type: 304 Stainless Steel