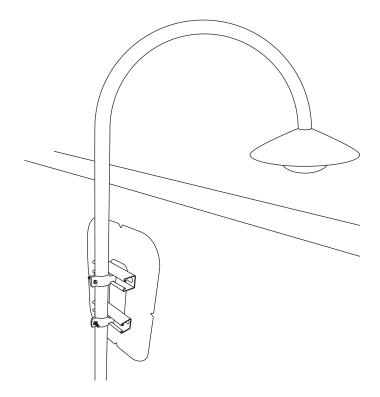

## LIGHT MOUNT SECUREMENT

The AP Solution **LMK 0510 Light Mount** securement provides an easy solution for installation, a secure base, and assurance that your rooftop lighting system is up to building code and specifications. The exterior light mount system uses the U-Anchor 3000<sup>™</sup> Series Attachments to provide extreme strength. Each commercial rooftop lighting system is developed with your commercial roof in mind.

#### **Strut Connection**

- Material: Powder Coated Galvanized Steel
- Dimensions: 1-5/8" x 1-5/8"-8"

#### **Mating Plate**

- Dimensions: 9" x 7" x 1/8" (hole patterns as per design)
- Material: Stainless Steel