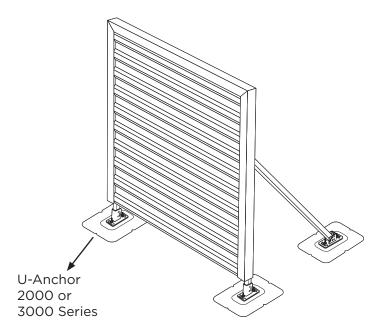

# EQUIPMENT SCREEN SECUREMENT

The AP Solution **ESS 0850 Equipment Screen** Securement utilizes our U-Anchor 2000 and 3000 Series attachments to provide a securely attached equipment screen to your roof.

Equipment screens on commercial roofs conceal unsightly rooftop equipment, reduce equipment noise and wind effects on rooftop equipment and roof assemblies.

The Equipment Screen Securement solution, secured using the U-Anchor, provides extreme strength and resistant against high winds and seismic events. The U-Anchor can be used with most third party equipment screens as well.

## **FEATURES:**

- » Attachments that safely connect to TPO, EPDM, PVC, Asphalt and coated roofs without damaging the roof surface using a U-Anchor.
- » The 2000 and 3000 series U-Anchor can be used with most third party equipment screens.
- » Quick and easy installation year round.
- » Options for specific and/or unique materials and custom colors available.
- » Stainless steel hardware will not corrode on the roof.